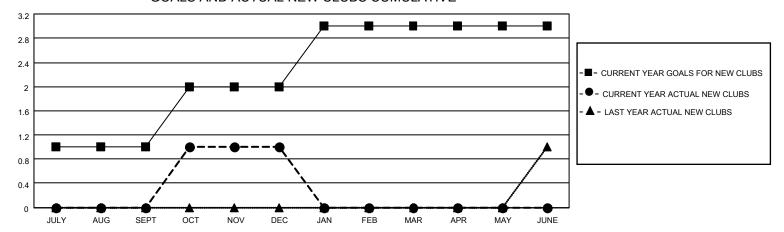

### GOALS AND ACTUAL NEW CLUBS CUMULATIVE

## District 122

| Clubs         |               |             |               | Members               |                         |                         |                                                    |  |
|---------------|---------------|-------------|---------------|-----------------------|-------------------------|-------------------------|----------------------------------------------------|--|
|               | RESULTS FOR   | R 2020-2021 |               | RESULTS FOR 2020-2021 |                         |                         |                                                    |  |
| QUARTER       | NEW CLUB GOAL | NEW CLUBS   | DROPPED CLUBS | QUARTER MEN           | MBER GROWTH NET<br>GOAL | MEMBER GROWTH<br>ACTUAL | DROPPED<br>MEMBERS ACTUAL<br>(including transfers) |  |
| JULY/AUG/SEPT | 1             | 0           | 0             | JULY/AUG/SEPT         | 22                      | 6                       | 7                                                  |  |
| OCT/NOV/DEC   | 1             | 1           | 0             | OCT/NOV/DEC           | 22                      | 29                      | 12                                                 |  |
| JAN/FEB/MAR   | 1             | 0           | 0             | JAN/FEB/MAR           | 20                      | 0                       | 0                                                  |  |
| APR/MAY/JUNE  | 0             | 0           | 0             | APR/MAY/JUNE          | 8                       | 0                       | 0                                                  |  |