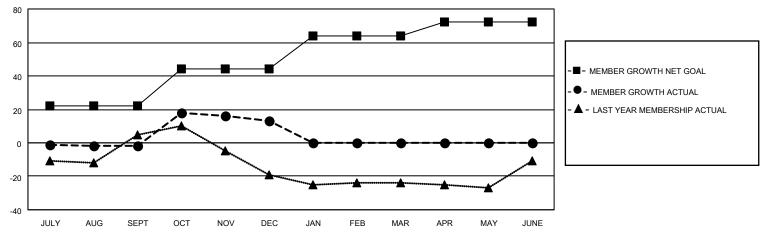

#### GOALS AND ACTUAL MEMBERS CUMULATIVE

| DROPPED CLUBS: 0 |    | 6 CLUBS OF 50 ADDED 1 OR MORE NEW MEMBERS | GENDER DISTRIBUTION        |              |    |
|------------------|----|-------------------------------------------|----------------------------|--------------|----|
|                  |    | NEW MEMBERS                               | MALE                       | 667 (70.96%) |    |
|                  |    |                                           | FEMALE                     | 273 (29.04%) |    |
| DROPPED MEMBERS  |    |                                           |                            |              |    |
| DECEASED         | 3  | CLICK HERE FOR CUMULATIVE MEMBERSHIP DATA | TOTAL FAMILY UNIT MEMBERS  |              | 41 |
| CLUB CANCELLED   | 0  |                                           | FAMILY MEMBERS PAYING HALF |              | 20 |
| OTHER            | 16 |                                           |                            |              | 22 |
| TOTAL            | 19 |                                           |                            |              |    |

## District 122

| Clubs         |               |             |               | Members               |                         |                         |                                                    |  |
|---------------|---------------|-------------|---------------|-----------------------|-------------------------|-------------------------|----------------------------------------------------|--|
|               | RESULTS FOR   | R 2020-2021 |               | RESULTS FOR 2020-2021 |                         |                         |                                                    |  |
| QUARTER       | NEW CLUB GOAL | NEW CLUBS   | DROPPED CLUBS | QUARTER MEN           | MBER GROWTH NET<br>GOAL | MEMBER GROWTH<br>ACTUAL | DROPPED<br>MEMBERS ACTUAL<br>(including transfers) |  |
| JULY/AUG/SEPT | 1             | 0           | 0             | JULY/AUG/SEPT         | 22                      | 6                       | 7                                                  |  |
| OCT/NOV/DEC   | 1             | 1           | 0             | OCT/NOV/DEC           | 22                      | 29                      | 12                                                 |  |
| JAN/FEB/MAR   | 1             | 0           | 0             | JAN/FEB/MAR           | 20                      | 0                       | 0                                                  |  |
| APR/MAY/JUNE  | 0             | 0           | 0             | APR/MAY/JUNE          | 8                       | 0                       | 0                                                  |  |